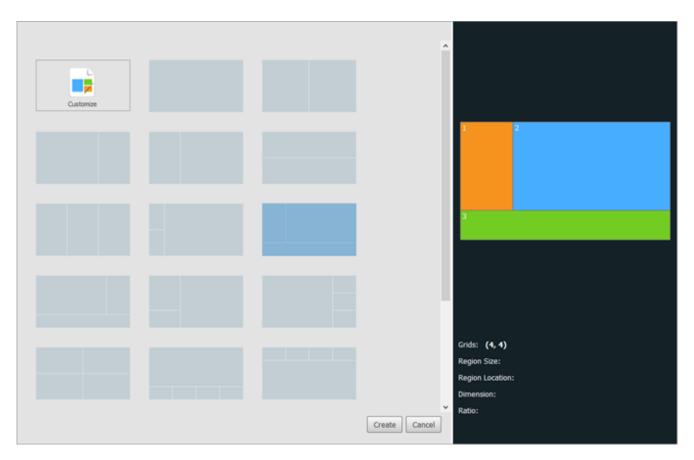

- Select Customize to create your own grid-based layout for the playlist page, and go to Customizing a Grid Mode Layout for further instructions on creating a custom grid-based layout.
- Select one of the available preconfigured page layouts.
  NOTE: If you select a preconfigured layout, the panel on the right side of the menu will show feature a more detailed depiction of the layout. Mouse-over any of the regions in the layout to view details related to the region including size, location, dimensions, and ratio.