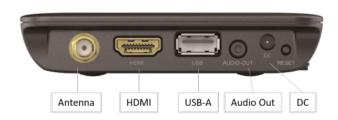

## 2.1 Hardware Installation

Installing NC-X300 is very simple and straight-forward. The following figure summarizes the key peripheral ports available. (You may refer to the Quick Start Guide for details.)

Key Peripheral Ports

Typically,

users just need to attach the following four ports

- Attach the WiFi antenna
- Connect the HDMI cable
- Plug in the Ethernet port
- Apply the DC power with the AC-DC adaptor provided