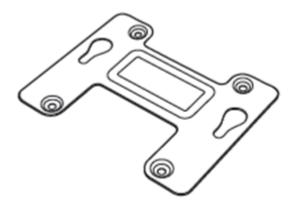

In addition, a simple mounting kit is also available in the package, with which you could mount the NC-X300 main unit in your settings, like on the wall, beneath a conference table, etc.

Mounting Kit