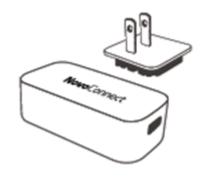

The AC-DC power adaptor comes with several types of plugs, one of which should be suitable to the power outlets used in your country or region.

AC-DC Adaptor with Changeable Plug