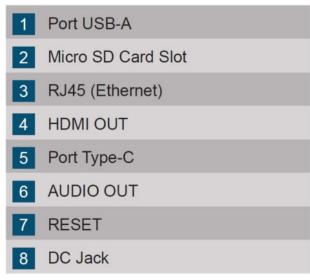

## 2.1 Hardware Installation

Installing X500 is very simple and straight-forward. The following two figures summarize the key peripheral ports available. (You may refer to the Quick Start Guide for details.)

X500 Key Peripheral Ports Typically,

users just need to attach the following four ports

- 1. Attach the WiFi antenna
- 2. Connect the HDMI cable
- 3. Plug in the Ethernet port
- 4. Apply the DC power with the AC-DC adaptor provided