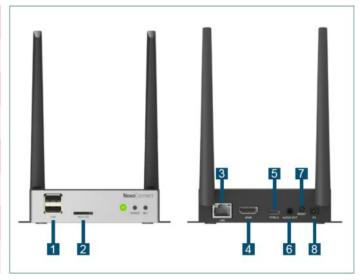

## 2.1 Hardware Installation

Installing X500 is very simple and straight-forward. The following two figures summarize the key peripheral ports available. (You may refer to the Quick Start Guide for details.)

X500 Key Peripheral Ports Typically,

users just need to attach the following four ports

- 1. Attach the WiFi antenna
- 2. Connect the HDMI cable
- 3. Plug in the Ethernet port
- 4. Apply the DC power with the AC-DC adaptor provided