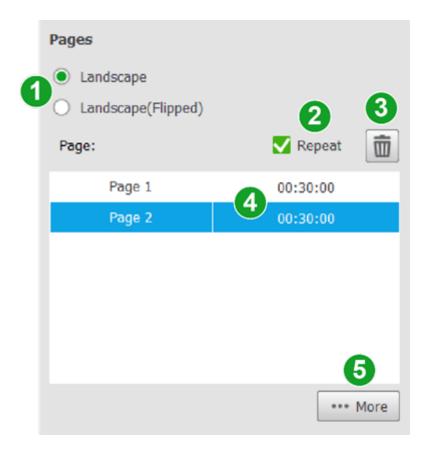

## 2.6.2 Tab "Pages"

Select the **Pages** tab at the bottom of the editing menu's side panel to access the pages panel and add or edit multiple pages in your playlist.

The following options are available in the pages panel:

| No. | Item        | Description                                                                                                                                                                                                                      |
|-----|-------------|----------------------------------------------------------------------------------------------------------------------------------------------------------------------------------------------------------------------------------|
| 1   | Orientation | Select Landscape to set the playlist to broadcast in normal landscape orientation.  Select Landscape (Flipped) set the playlist to broadcast in a mirrored landscape orientation for images that will be reflected off a mirror. |
| 2   | Repeat      | Check this box if you want the playlist to repeat after it has finished playing.                                                                                                                                                 |
| 3   | Delete      | Select a page in the page menu and click this button to delete the page from the playlist.                                                                                                                                       |

| 4 | Page List | Lists all the pages in your playlist.  Click a page to view the main editing panel for the respective page. Go to The Editing Panel for more details regarding the editing panel.  Click and drag on a page to re-order the page sequence.  Double-click the time for a page to edit the duration for which the page will be displayed.                        |
|---|-----------|----------------------------------------------------------------------------------------------------------------------------------------------------------------------------------------------------------------------------------------------------------------------------------------------------------------------------------------------------------------|
| 5 | More      | Click and select one of the following options to add a page to the playlist:  Page — Adds a new page to the playlist. Once selected follow the instructions in Using Grid Mode or Using Flexible Mode to select the template for the new page.  Link — Adds a copy of an already created page to the playlist.  Import — Imports a page from another playlist. |