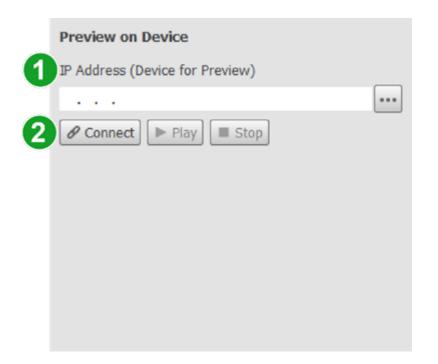

## 2.6.4 Tab "Preview On Device"

Select the **Preview On Device** tab at the bottom of the editing menu's side panel to access the preview panel and preview your playlist page on a display connected to your network. Follow the steps below to preview your playlist page:

- In the **IP Address** field, enter the IP address for the display where you want the preview to be shown, or click the more button ( <sup>I</sup>) to select from a list of connected devices.
- Click the Connect button to connect to the display, and then click the Play button to send the playlist to the device and preview it on screen in real time.

Once the preview is playing you can click the **Stop** button to stop the playback, the **Play** button to resume the playback, or **Disconnect** to disconnect from the display altogether.