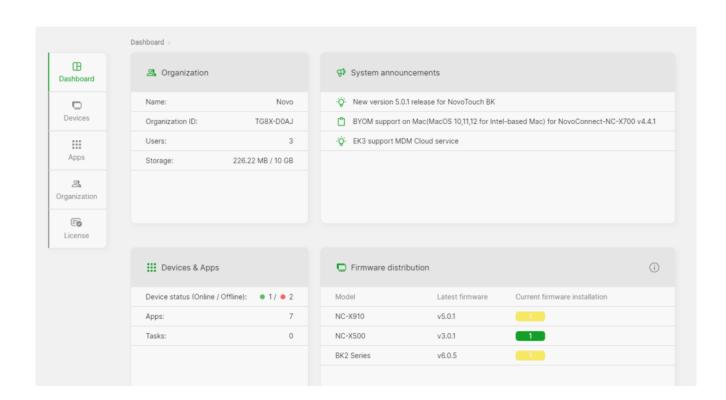

## 2. Dashboard

In the home screen you can see the main menu and dashboard parts. We will introduce each main functions in other chapters.

The dashboard includes Organization information, System announcements, device & apps status and firmware distribution.

- Organization: the information includes organization name, ID, current users, storage of cloud service.
- System announcements: you can find new information in here, such as new firmware release, new feature of Remote Manager Cloud, etc.
- Device & Apps: quick to know how many devices is online or offline, how many apps be uploaded to cloud service, how many tasks is running.
- Firmware distribution: show the current firmware version of device. The color represents as below:
  - Green: these devices are up to date.
  - Yellow: these devices slightly behind the latest version but ok.
  - Orange: the devices need a firmware update.
  - Red: these devices urgently need a firmware update.