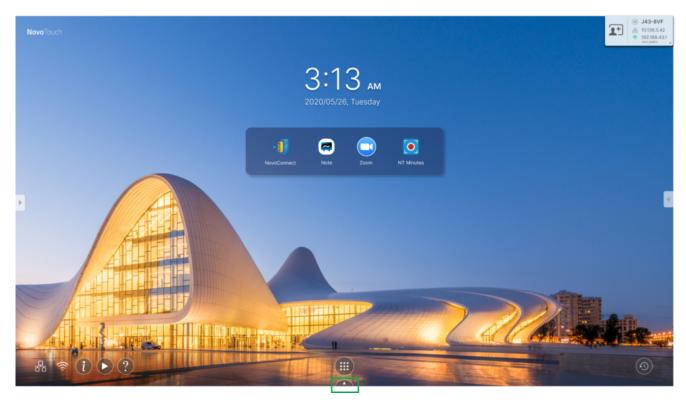

## 3.2 Launch Pad

Launch Pad is a toolbar accessible at the bottom-center of the screen, as highlighted in the following picture. Like the two Sidebar icons at the left and right of the screen, Launch Pad icon is always accessible regardless of what Android App is running.