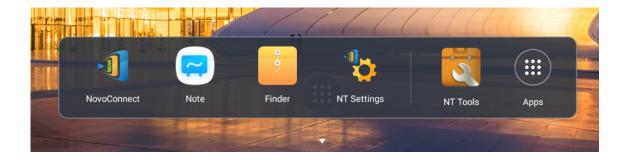

Once you click on the Launch Pad icon, a toolbar with a number of Apps is shown. Its operation is intuitive.

- Click on any App icon will launch the App
- You can press-and-holding an App icon to relocate the App or remove the App from the toolbar
- You can drag another App into the toolbar

- You can access floating Apps via "NT Tools" icon
- You can access all Apps via "Apps" icon

 $\equiv$ 

<

>

区