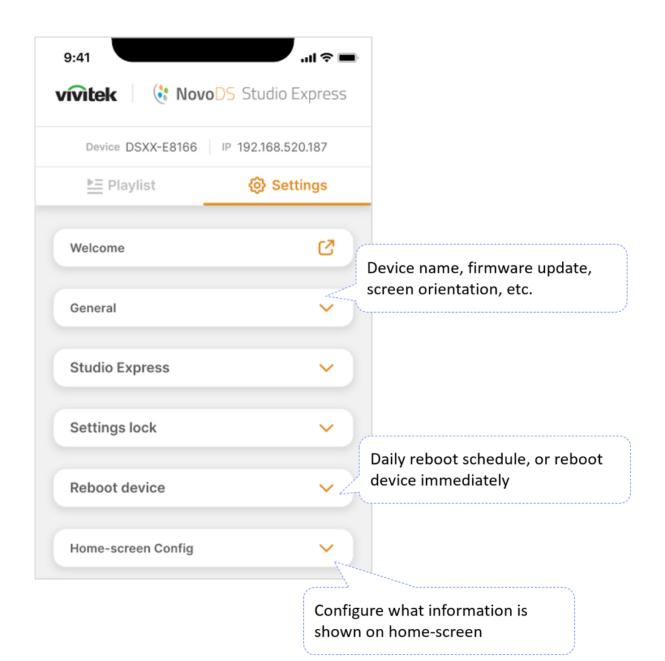

## 3.4 Configure Device Settings

You don't have the access to all device settings via Studio Express. Instead, Studio Express only carries a limited set of device settings necessary for your day-to-day work, where you can find the settings you need quickly.

- Welcome aboard Show the "Welcome Aboard" page
- General Edit device name, initiate software update, change screen orientation, etc.
- Studio Express Set up Access Code and disable this software
- Settings Lock Set up device's lock (password)
- Reboot device Set up reboot schedule or trigger reboot immediately
- Home-screen Config Show or hide device information on the home-screen