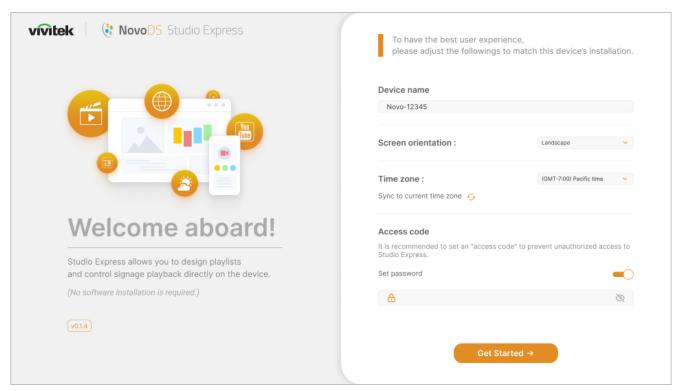

## 3. Software Features

Studio Express is designed to support various screen dimensions, such as mobile phones, tablets, and laptop computers. For example, the same "Welcome aboard" page can fit a mobile phone screen and a laptop computer screen properly. The following two pictures show how it looks on both screen sizes. This flexible design makes it extremely accessible to users.

## "Welcome aboard" shown on a mobile phone screen

"Welcome aboard" shown on a laptop screen