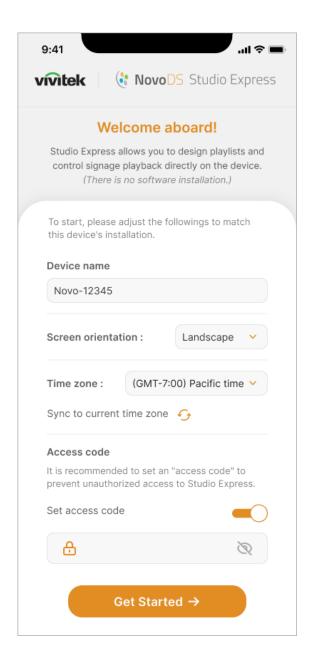

## 3. Software Features

Studio Express is designed to support various screen dimensions, such as mobile phones, tablets, and laptop computers. For example, the same "Welcome aboard" page can fit a mobile phone screen and a laptop computer screen properly. The following two pictures show how it looks on both screen sizes. This flexible design makes it extremely accessible to users.

## "Welcome aboard" shown on a mobile phone screen

"Welcome aboard" shown on a laptop screen