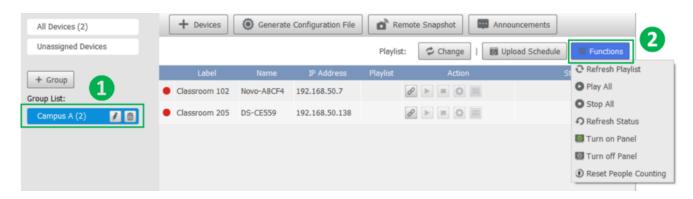

## 4.4.4 Other Group Actions

To access other group actions, select the group and then click the **Functions** button at the top-right of the device list.

The following group actions are available:

- Refresh Playlist Refreshes the playback on the playlist playing on all device in the group.
- Play All Have all devices in the group play their current playlist.
- **Stop All** Have all devices in the group stop playback of the playlist they are currently playing.
- Refresh Status Refresh the information shown in the Status column of the device list.
- Turn on Panel Makes the devices in the group send a command to the display they are connected to via the HDMI port to turn on.
- Turn off Panel Makes the devices in the group send a command to the display they are connected to via the HDMI port to turn on.
- Reset People Counting Resets the counter for devices with a people counting camera connected.