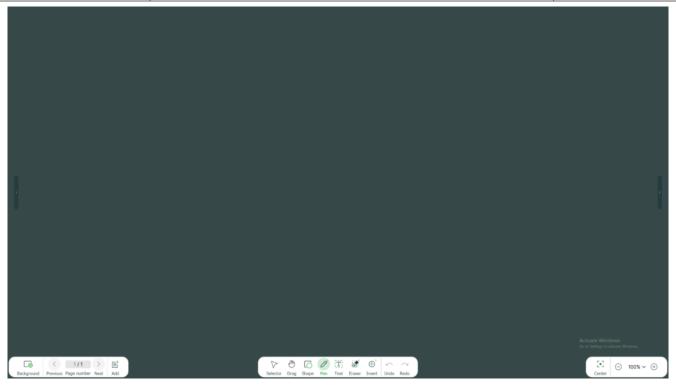

## 5.1 Drawing tool

NovoConnect Stage provides the whiteboard mode for you to discuss in the meeting. It has common and popular function as below table.

| Function      | Description                                                                                    | Note                                                   |
|---------------|------------------------------------------------------------------------------------------------|--------------------------------------------------------|
| Selector      | Allow you to select and move items drawn on the touchscreen.                                   |                                                        |
| Drag          | Allow you to drag object and canvas                                                            |                                                        |
| Shape         | Allow you to add lines and shapes on the drawing.                                              |                                                        |
| Pen           | Allow you to draw as well as configure the size and color of the drawing tool you want to use. |                                                        |
| Text          | Allow you to input text as an object                                                           |                                                        |
| Eraser        | Allow you to erase items drawn on the touchscreen.                                             |                                                        |
| Insert object | Allow you to insert Audio, Video,<br>Image, PDF and Webpage                                    | Supported format Audio: mp3 Video: mp4 Image: jpg, png |
| Undo          | Cancel the previous action.                                                                    |                                                        |
| Redo          | Restore the previous action.                                                                   |                                                        |
| Background    | Set up the background color or image                                                           |                                                        |
| Previous page | Jump to the previous page                                                                      |                                                        |
| Next page     | Jump to the next page                                                                          |                                                        |
| Add page      | Add a new page                                                                                 |                                                        |
| Page list     | List all pages                                                                                 |                                                        |
| Center        | Re-center the canvas                                                                           |                                                        |