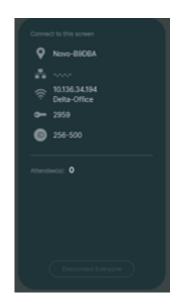

## 7.1 Connection & wireless presentation

This chaper is an introduction how to use wireless presentation in NovoConnect Stage. You can have a presentation by wireless under whiteboard and desket mode. NovoConnect Stage supports Airplay & NovoConnect Software to fulfill requirement when needs using presentation. Just find the connection information in home screen or side bar as below image.

Connect information

If you have presentation under whiteboard, the content of mirroring will on the corner of right down.

Screen mirroring with whiteboard mode
If you want to annotate on your mirroring content, you can switch to desktop mode.