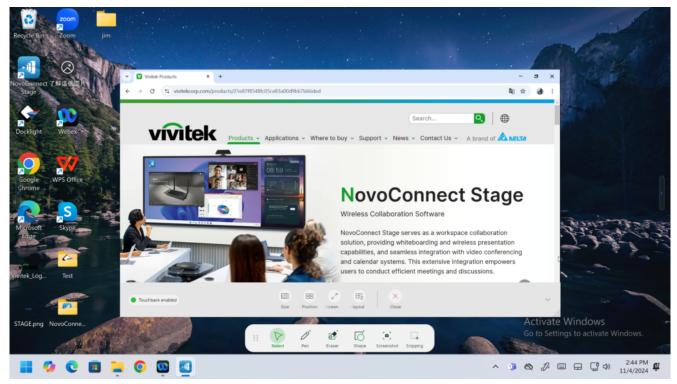

## 7.1 Connection & wireless presentation

This chaper is an introduction how to use wireless presentation in NovoConnect Stage. You can have a presentation by wireless under whiteboard and desket mode. NovoConnect Stage supports Airplay & NovoConnect Software to fulfill requirement when needs using presentation. Just find the connection information in home screen or side bar as below image.



Connect information

If you have presentation under whiteboard, the content of mirroring will on the corner of right down.



Screen mirroring with whiteboard mode
If you want to annotate on your mirroring content, you can switch to desktop mode.



Screen mirroring with desktop mode