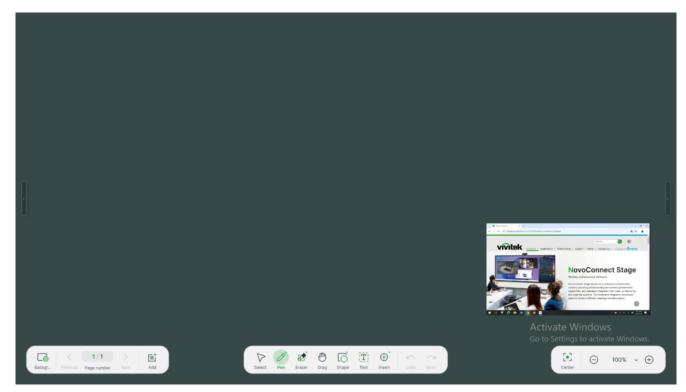

Connect information

If you have presentation under whiteboard, the content of mirroring will on the corner of right down.

Screen mirroring with whiteboard mode
If you want to annotate on your mirroring content, you can switch to desktop mode.