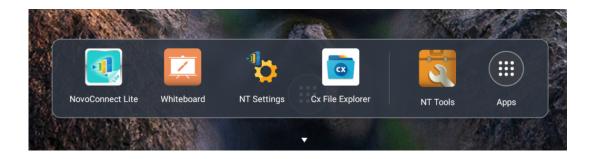

Once you click on the Launch Pad icon, a toolbar with a number of Apps is shown. Its operation is intuitive.

- Click on any App icon will launch the App
- You can press-and-holding an App icon to relocate the App or remove the App from the toolbar
- You can drag another App into the toolbar

- You can access floating Apps via "NT Tools" icon
- You can access all Apps via "Apps" icon

i≡ < > ∑