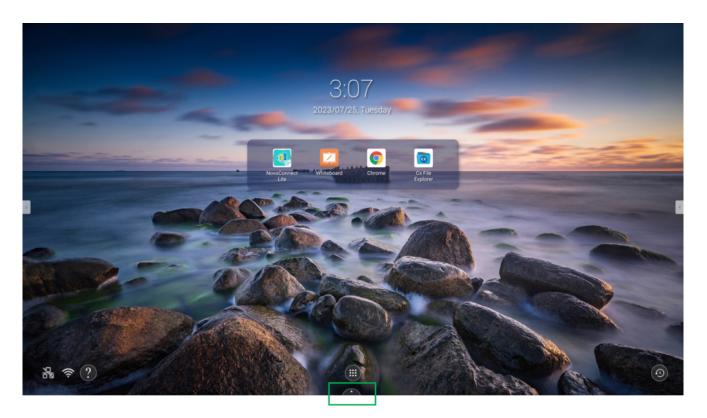

## 3.2 Launch Pad

Launch Pad is a toolbar accessible at the bottom-center of the screen, as highlighted in the following picture. Like the two Sidebar icons at the left and right of the screen, Launch Pad icon is always accessible regardless of what Android App is running.