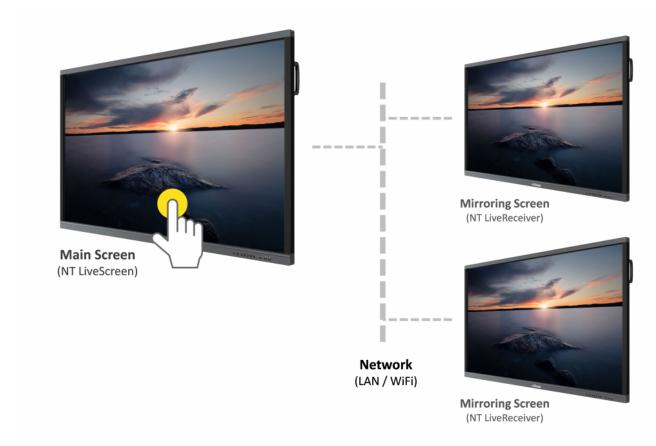

## 3.6 NT LiveReceiver

NT LiveScreen and NT LiveReceiver are two applications that will facilitate the collaborative environment in both educational and corporate settings. The user will be able to mirror the screen shown on one NovoTouch to other NovoTouches using these two applications, as illustrated in the following figure.