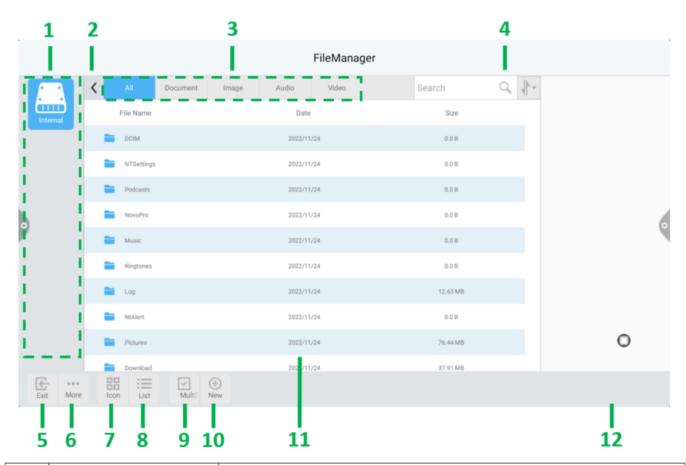

| No. | Item                    | Description                                                                                                 |
|-----|-------------------------|-------------------------------------------------------------------------------------------------------------|
| 1   | Storage<br>Devices List | Displays the various storage devices available to navigate in the app, select a storage device to navigate. |
| 2   | Previous                | Jumps to the previous folder opened in the navigation window.                                               |
| 3   | File Type               | Allows you to view files based on file type.                                                                |
| 4   | Search                  | Allows you to search for specific files.                                                                    |
| 5   | Exit                    | Exits the Finder app.                                                                                       |

| 6  | Sort                 | Sorts the files either by name, type, size, or time.                                                                                                                                      |
|----|----------------------|-------------------------------------------------------------------------------------------------------------------------------------------------------------------------------------------|
| 7  | Thumbnail            | Changes the navigation window to thumbnail view.                                                                                                                                          |
| 8  | List                 | Changes the navigation window to list view.                                                                                                                                               |
| 9  | Select               | Allows you to select multiple files in the navigation window. Once files are selected a file management menu will open allowing you to copy, paste, cut, delete, etc. the files selected. |
| 10 | Add New              | Allow you to add new folders or files.                                                                                                                                                    |
| 11 | Navigation<br>Window | Navigate through file folders in this window.                                                                                                                                             |
| 12 | File Details         | Displays details for the file selected in the navigation window.                                                                                                                          |