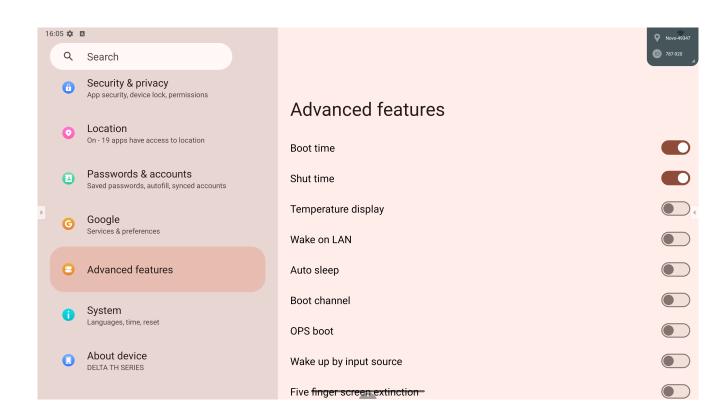

## 4.2 Apps

NovoTouch provides more **Advanced feature** that allow users to configure the device as needed.

| Feature name            | Description                                                                                          |
|-------------------------|------------------------------------------------------------------------------------------------------|
| Boot time               | Allow you to setup daily or one-time boot-up schedule.                                               |
| Shut time               | Allow you to setup daily or one-time shutdown schedule.                                              |
| Wake on LAN             | The Wake-on-LAN (WoL) feature allows you to remotely power on your device from a network connection. |
| Auto Sleep              | Allows you to <b>set</b> a defined duration after which the system will enter sleep mode.            |
| Boot channel            | Select preferred boot-up channel                                                                     |
| OPS boot                | Select boot-up channel from OPS.                                                                     |
| Wake up by input source | Enable/Disable wake-up from selected input source.                                                   |