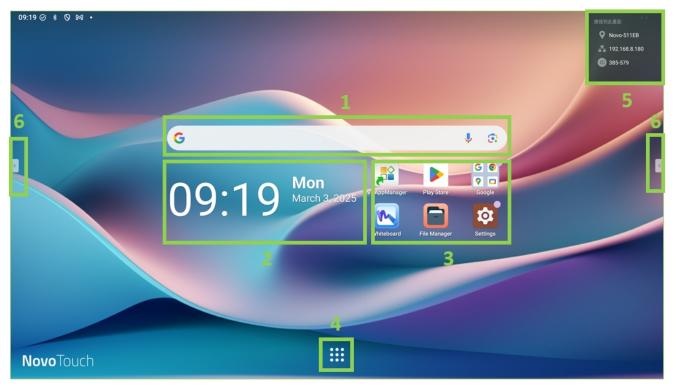

## 3.1 Home Screen

The following screen is the default home screen when NovoTouch is powered on, which is the main user interface from where you can launch various Apps installed on NovoTouch, as well as a set of touch-based tools.

| No | Item                                                      | Description                                                     |  |  |  |
|----|-----------------------------------------------------------|-----------------------------------------------------------------|--|--|--|
| 1  | Google search<br>bar                                      | The input field where you type your queries to search on Google |  |  |  |
| 2  | Time Display current Date/Time                            |                                                                 |  |  |  |
| 3  | App shortcut                                              | App shortcut Allow to add/delete/move app shortcut              |  |  |  |
| 4  | Apps menu                                                 | Expand all apps on the menu                                     |  |  |  |
| 5  | Session info                                              | Display network information for quick connection                |  |  |  |
| 6  | Sidebar tool  Qucik access to the most used apps/features |                                                                 |  |  |  |