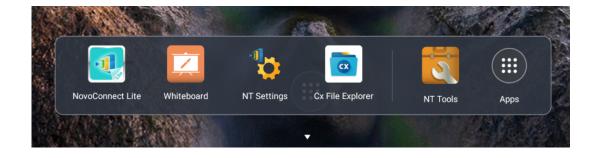

Once you click on the Launch Pad icon, a toolbar with a number of Apps is shown. Its operation is intuitive.

- Click on any App icon will launch the App
- You can press-and-holding an App icon to relocate the App or remove the App from the toolbar
- You can drag another App into the toolbar

- You can access floating Apps via "NT Tools" icon
- You can access all Apps via "Apps" icon

 $\equiv$ 

<

>

区