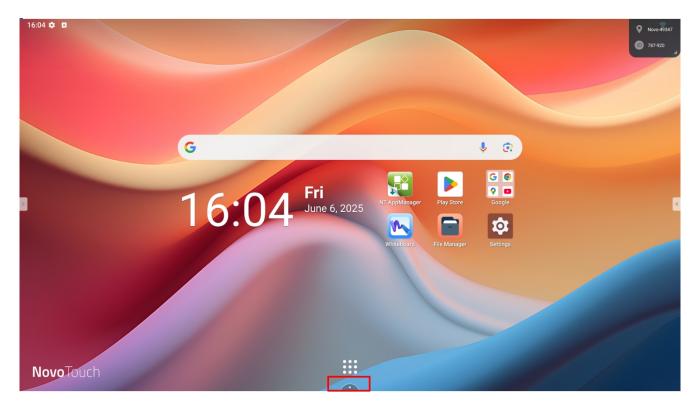

## 3.2 Launch Pad

Launch Pad is a toolbar accessible at the bottom-center of the screen, as highlighted in the following picture. Like the two Sidebar icons at the left and right of the screen, Launch Pad icon is always accessible regardless of what Android App is running.