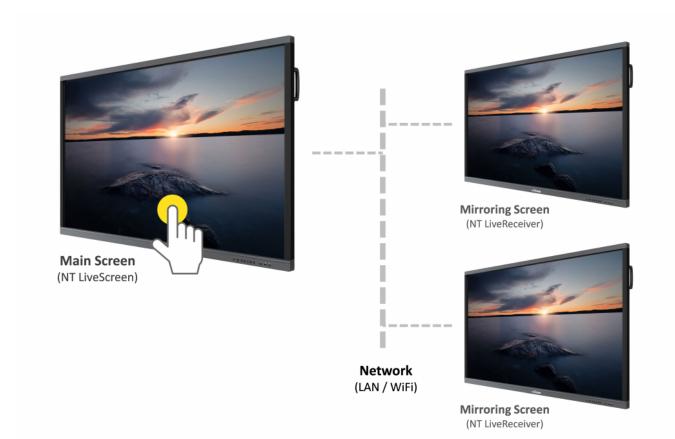

## 3.5 NT LiveReceiver

NT LiveScreen and NT LiveReceiver are two applications that will facilitate the collaborative environment in both educational and corporate settings. The user will be able to mirror the screen shown on one NovoTouch to other NovoTouches using these two applications, as illustrated in the following figure.