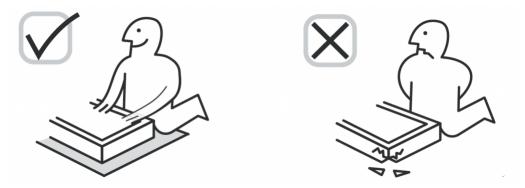

• When setting the display down to install the wall mount, place it face down on a flat and stable surface covered by a protective sheet or cloth and a table cushion as shown in the illustration provided. DO NOT place the display on an uncovered surface.