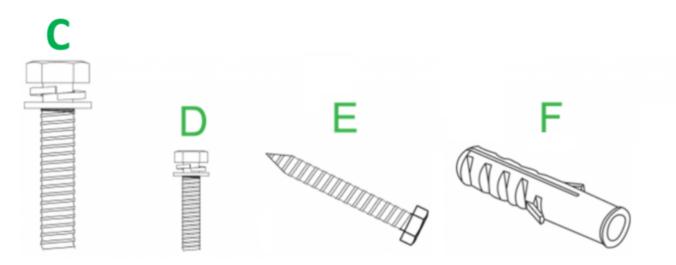

| Items | Components     | Spec | Size | DK434 | DK554 | DK654 | DK754 | DK854 |
|-------|----------------|------|------|-------|-------|-------|-------|-------|
| C     | Bracket Screws | M6   | 18mm | x4    | x4    | /     | /     | /     |
| D     | Bracket Screws | M8   | 16mm | /     | /     | x4    | x4    | x4    |
| E     | Wall Screws    | Φ7   | 55mm | x4    | x4    | x6    | x6    | x6    |

| Items | Components    | Spec | Size | DK434 | DK554 | DK654 | DK754 | DK854 |
|-------|---------------|------|------|-------|-------|-------|-------|-------|
| F     | Anchor Screws | Φ8.8 | 50mm | x4    | x4    | x6    | x6    | x6    |