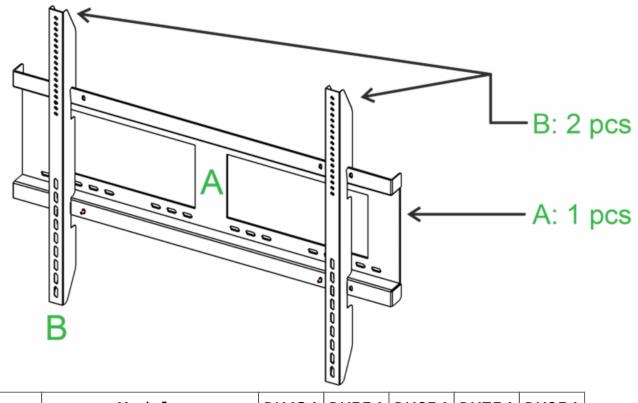

• Ensure that all the following parts are included in the wall mount kit:

|      | Models              | DK434 | DK554 | DK654 | DK754 | DK854 |
|------|---------------------|-------|-------|-------|-------|-------|
| Item | Components          | Q'ty  |       |       |       |       |
| Α    | Wall Mount          | 1     | 1     | 1     | 1     | 1     |
| В    | Wall Mount Brackets | 2     | 2     | 2     | 2     | 2     |