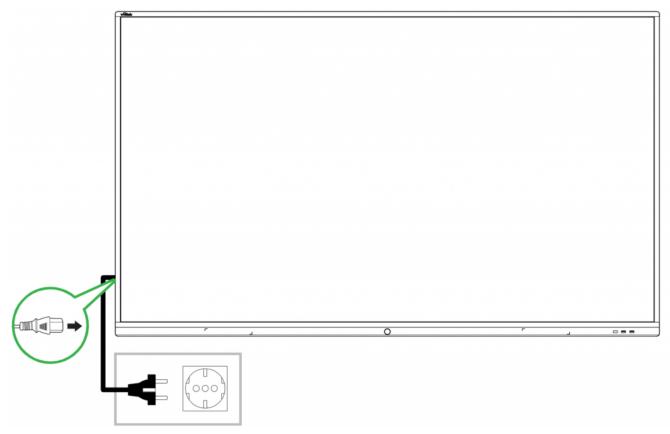

## **Powering the Display**

After mounting/installing the NovoTouch in the desired location you must supply power to the display using the following steps:

1. Plug the supplied power cable into the display and a power source.

**NOTE:** Only use the power cable provided in the packaging with the display.

2. Turn the power switch located at the right side of the display on.

3. Press the power button on the display or the remote control to power on the display.