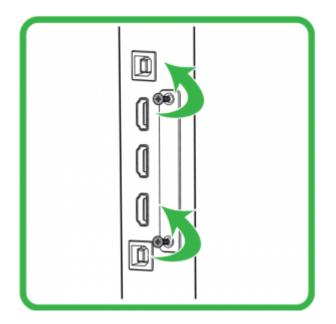

1. Remove the two screws on the Wi-Fi module slot cover.

2. Remove the Wi-Fi module slot cover.

3. Insert the Wi-Fi module into the slot.

4. Install the two screws to secure the Wi-Fi module to the display, and then install the antennas onto the Wi-Fi module.