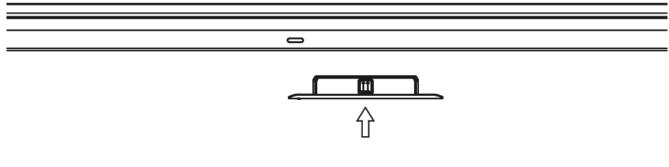

Installing the Wi-Fi module (EK-3 series)

1. Take off the cover

2. Insert the WiFi module fully into the NovoTouch along the direction of the arrow.

3. Complete assembly