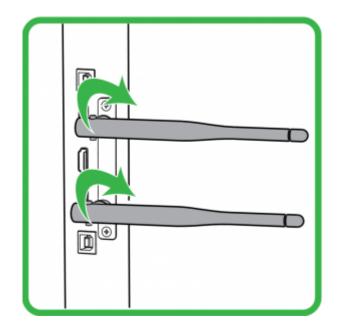

1. Remove the two screws on the Wi-Fi module slot cover.

2. Remove the Wi-Fi module slot cover.

3. Insert the Wi-Fi module into the slot.

4. Install the two screws to secure the Wi-Fi module to the display, and then install the antennas onto the Wi-Fi module.