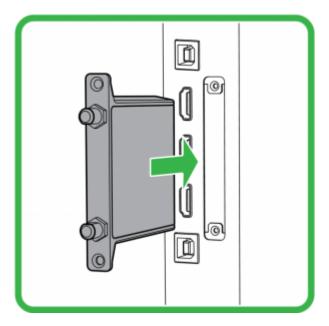

Installing the Wi-Fi module (EK-3 series)

1. Take off the cover

2. Insert the WiFi module fully into the NovoTouch along the direction of the arrow.

3. Complete assembly