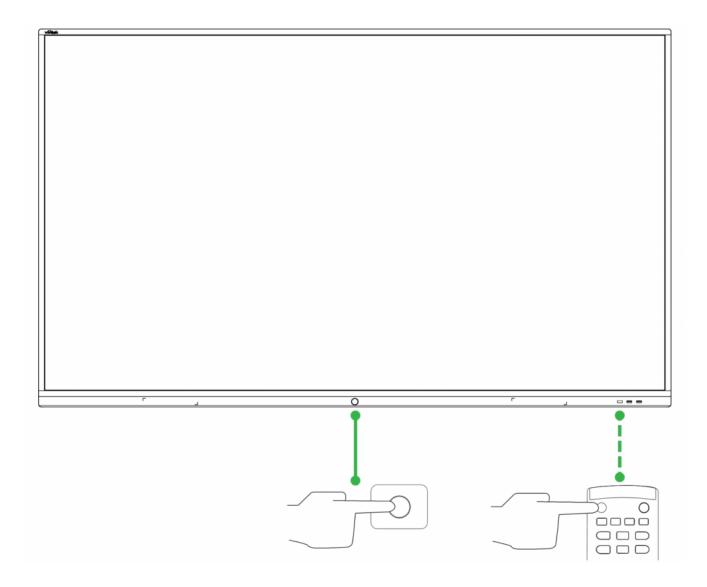

**NOTE:** Only use the power cable provided in the packaging with the display.

2. Turn the power switch located at the right side of the display on.

3. Press the power button on the display or the remote control to power on the display.