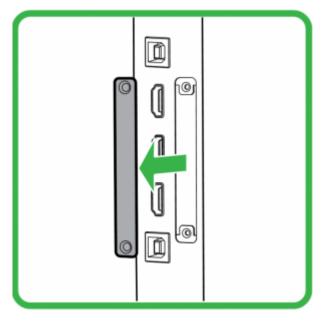

Installing the Wi-Fi module (EK-3 series)

1. Take off the cover

2. Insert the WiFi module fully into the NovoTouch along the direction of the arrow.

3. Complete assembly