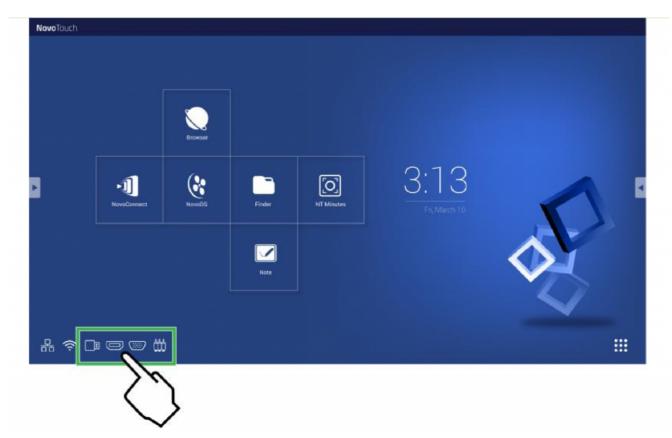

## Switching Input Source

After making a video input connection, open the input source menu to select which input source to show on the display. To open the input source menu, choose one of the following methods:

• Press the **Input** button on the remote control.

• Tap the input source icons at the bottom of the home screen.

• Tap the tool bar on the either side of the home screen, and then tap the input source button in the tool bar.