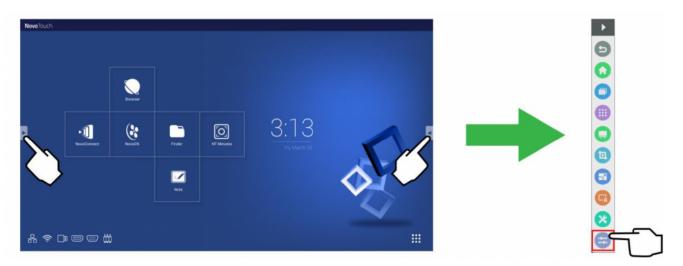

## Switching Input Source

After making a video input connection, open the input source menu to select which input source to show on the display. To open the input source menu, choose one of the following methods:

• Press the **Input** button on the remote control.

• Tap the input source icons at the bottom of the home screen.

• Tap the tool bar on the either side of the home screen, and then tap the input source button in the tool bar.