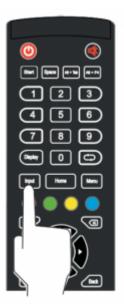

## Switching Input Source

After making a video input connection, open the input source menu to select which input source to show on the display. To open the input source menu, choose one of the following methods:

• Press the **Input** button on the remote control.

• Tap the input source icons at the bottom of the home screen.

• Tap the tool bar on the either side of the home screen, and then tap the input source button in the tool bar.