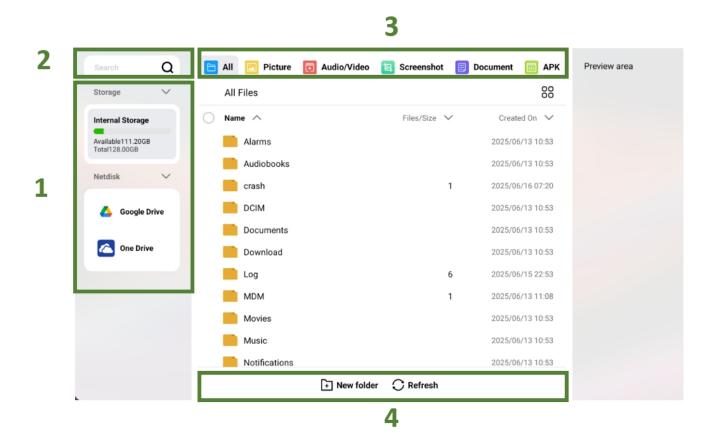

| No. | Item                    | Description                                                                                                 |  |  |
|-----|-------------------------|-------------------------------------------------------------------------------------------------------------|--|--|
| 1   | Storage<br>Devices List | Displays the various storage devices available to navigate in the app, select a storage device to navigate. |  |  |
| 2   | Search                  | Allows you to search for specific files.                                                                    |  |  |
| 3   | File Type               | Allows you to view files based on file type.                                                                |  |  |
| 4   | Tools                   | Allows you to add new folder, copy, paste, cut ,delete etc. the file selected.                              |  |  |