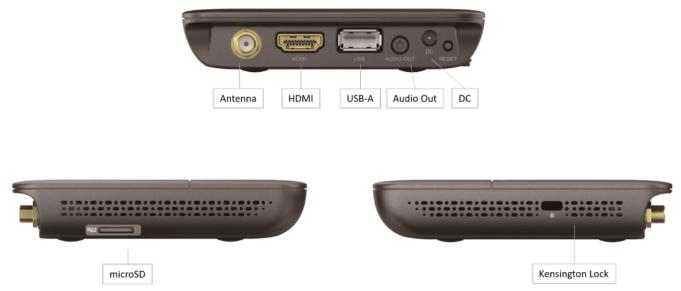

## Hardware Installation

Installing NovoCast NC-1000 is very simple and straightforward. The following figure summarizes the key peripheral ports available. (You may refer to the Quick Start Guide for details.)

Key Peripheral Ports

Typically, users just need to attach the following four ports

- Attach the WiFi antenna
- Connect the HDMI cable
- Plug in the Ethernet port
- Apply the DC power with the AC-DC adaptor provided