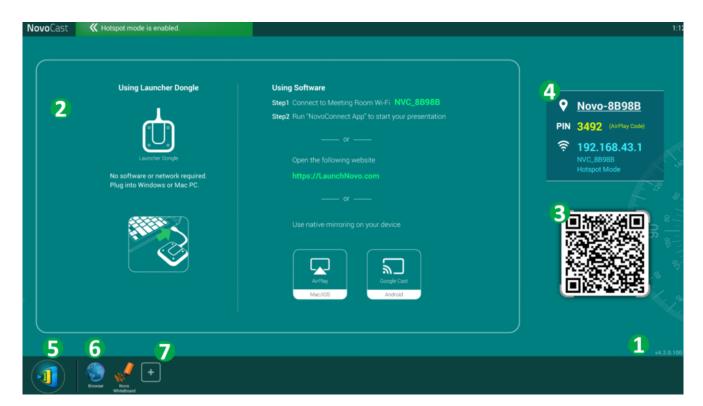

## **Home Screen**

When first time NovoCast power on, you will see the home screen as below.

| No. | Item                                | Description                                                                                                                                                       |
|-----|-------------------------------------|-------------------------------------------------------------------------------------------------------------------------------------------------------------------|
| 1   | Version                             | Show firmware version.                                                                                                                                            |
| 2   | Home screen                         | Show quick start instruction by default.  User can customize home screen picture by using Remote Manager to upload.  Recommend resolution is 1080P for  NovoCast. |
| 3   | Session<br>Information              | Show QR code and IP address                                                                                                                                       |
| 4   | Hotspot SSID and<br>WiFi IP address | User can connect this hotspot SSID to share their screen via AirPlay, Google Cast and NovoConnect APP.                                                            |

| 5 | Settings                               | Open Settings which allows you to enable/disable wireless presentation feature, customize home screen, change screen-casting settings, show paired LauncherPlus, modify device Edition and device settings. |
|---|----------------------------------------|-------------------------------------------------------------------------------------------------------------------------------------------------------------------------------------------------------------|
| 6 | Browser                                | Open browser to search information over Internet.                                                                                                                                                           |
| 7 | Add more<br>application on<br>shortcut | User can add media player or calculator to customize your shortcut.                                                                                                                                         |