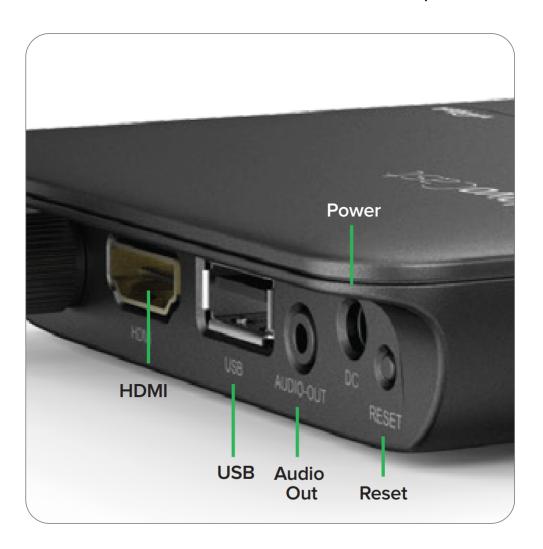

NovoCast comes with the following hardware configuration

- Display Output (HDMI): up to 1080p resolution @ 30fps
- Internal Storage: 8GB in total (~ 5GB for users)
- Connectivity: USB, Audio Output

- Networking: Built-in WiFi and LAN (via USB-to-Ethernet adapter)
- Kensington Lock
- Accessories: USB-to-Ethernet adapter