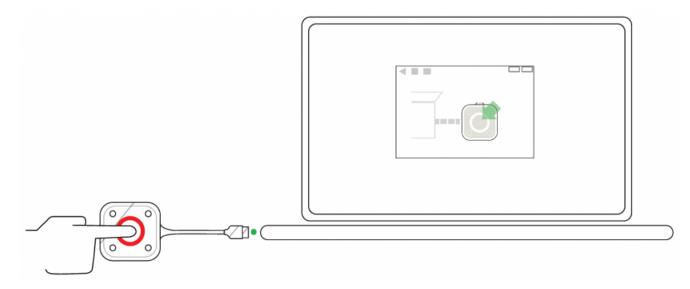

## What is Launcher

Two Launcher accessories are available to further simplify the process for you to connect to Novo devices, including NovoConnect, NovoDisplay, and NovoTouch.

Connecting a Launcher unit to your computer