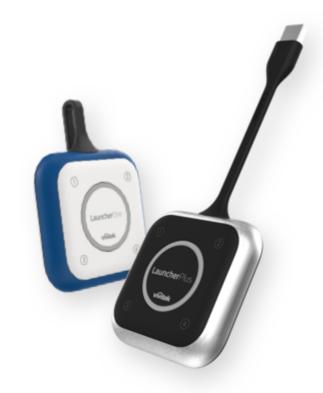

Left: LauncherOne. Right: LauncherPlus.

## (1) LauncherPlus

The LauncherPlus connects to any laptop, establishing a direct WiFi connection to any NovoConnect device, including NovoTouch. Intended for guests, LauncherPlus streamlines and secures the connection process, with zero impact on the existing network.

## (2) LauncherOne

LauncherOne is specifically designed for companies with strict Data Loss Prevention (DLP) and IT security policies that lock USB ports for storage devices and do not allow corporate network-based wireless presentation solutions. LauncherOne includes a physical HID device and a portable application file. No administrator rights needed.