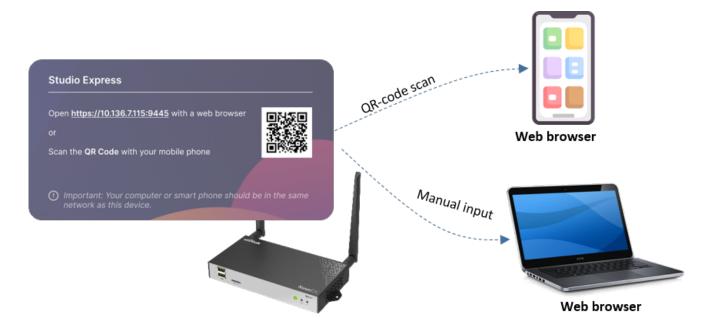

The following figure illustrates how Studio Express works.

- 1. Studio Express runs on NovoDS devices.
- 2. Users can access it using mobile phones or laptop computer to update content or control playback.

The following benefits make it very convenient for users to manage NovoDS signage displays.

- 1. Accessible via mobile phones and laptop
- No software or App needed to be installed on users' devices
- Rich in features, include device configuration, playlist creation, playback control, and on-the-fly content update, etc.